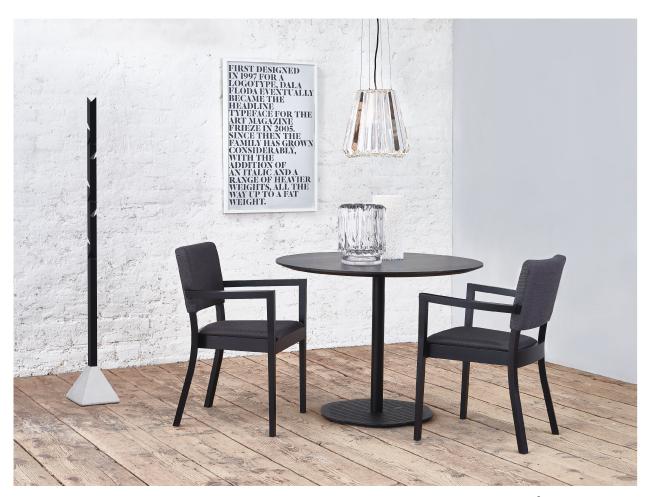

## TREVISO

Italian Stackability Tom Kelley (DE)

ΕN

This product family relies on a square motif, which can be found on the backrest as well as in the gently bent square legs. Treviso products are unassuming in your interior and do not draw too much attention to themselves; they are simply part of the space and useful where they are needed. The chairs and even the armchairs can be stacked up to four high.